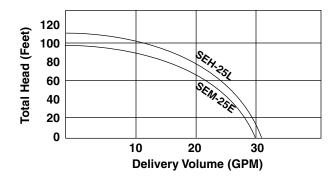

#### **Specifications**

|                  |                 | i                    |
|------------------|-----------------|----------------------|
| Model            | SEH-25L         | SEM-25E              |
| Discharge Size   | 1"              | 1"                   |
| Maximum Capacity | 30 G.P.M        | 29 G.P.M.            |
| Maximum Head     | 106 Ft.         | 98 Ft.               |
| Maximum Suction  | 26 Ft.          | 26 Ft.               |
| Engine Type      | Honda GX 25     | Mitsubishi<br>TLE 20 |
| Displacement     | 25 CC           | 20 CC                |
| Horse Power      | 1.1 HP          | 0.8 HP               |
| Fuel Capacity    | 1.25 pint       | 1 pint               |
| Fuel             | Gasoline        | 2-cycle mix          |
| Starting         | Recoil Starting | Recoil Starting      |
| Dimensions LxHxW | 12"x13"x9"      | 12"x13"x9"           |
| Net Weight       | 13 lbs.         | 11 lbs.              |

#### **Performance Curve**

Distributed by: **KOSHIN AMERICA CORP.** 

1218 Remington Road • Schaumburg, IL 60173 847/884-1570 • 800/634-4092 • FAX 847/310-0740