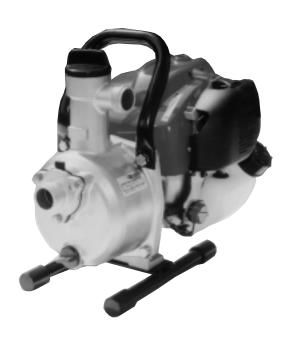

# KOSHIN 1" CENTRIFUGAL PUMPS

## **SEH-25L / SEM-25E**

#### **Features**

- All aluminum die cast pump housing, impeller and volutes for lightweight and portability.
- Completely rebuildable.
- High Grade carbon/ceramic mechanical seal.
- Available with CARB approved 4-cycle Honda engine or 2-cycle Mitsubishi engine.

#### **Specifications**

|                  |                 | i                    |
|------------------|-----------------|----------------------|
| Model            | SEH-25L         | SEM-25E              |
| Discharge Size   | 1"              | 1"                   |
| Maximum Capacity | 30 G.P.M        | 29 G.P.M.            |
| Maximum Head     | 106 Ft.         | 98 Ft.               |
| Maximum Suction  | 26 Ft.          | 26 Ft.               |
| Engine Type      | Honda GX 25     | Mitsubishi<br>TLE 20 |
| Displacement     | 25 CC           | 20 CC                |
| Horse Power      | 1.1 HP          | 0.8 HP               |
| Fuel Capacity    | 1.25 pint       | 1 pint               |
| Fuel             | Gasoline        | 2-cycle mix          |
| Starting         | Recoil Starting | Recoil Starting      |
| Dimensions LxHxW | 12"x13"x9"      | 12"x13"x9"           |
| Net Weight       | 13 lbs.         | 11 lbs.              |