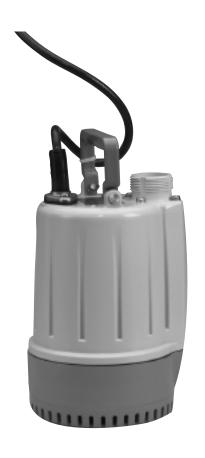

# KOSHIN SUBMERSIBLE UTILITY PUMP

# SM-62511

#### **Features**

- It is compact, lightweight, easy to carry and handle.
- ABS plastic housing is shock resistant and will not rust.
- Metal motor housing for cool running.
- Oil filled mechanical seal allows for periods of dry running without damage.
- 8 foot power cable
- Completely rebuildable—All parts are replaceable.
- 1260 gph or 20 foot head.

## **Specifications**

| Model           | SM-62511  |
|-----------------|-----------|
| Discharge Size  | 1-1/4"    |
| Delivery Volume | 1260 gph  |
| Total Head      | 20 Feet   |
| Voltage         | 110 Volts |
| Rated Current   | 1.4 Amps  |
| Cable Length    | 8 Feet    |
| Net Weight      | 7.5 Lbs.  |