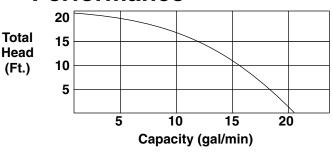

## **Performance**

Distributed by:

## **Specifications**

| Model           | SM-62511  |
|-----------------|-----------|
| Discharge Size  | 1-1/4"    |
| Delivery Volume | 1260 gph  |
| Total Head      | 20 Feet   |
| Voltage         | 110 Volts |
| Rated Current   | 1.4 Amps  |
| Cable Length    | 8 Feet    |
| Net Weight      | 7.5 Lbs.  |